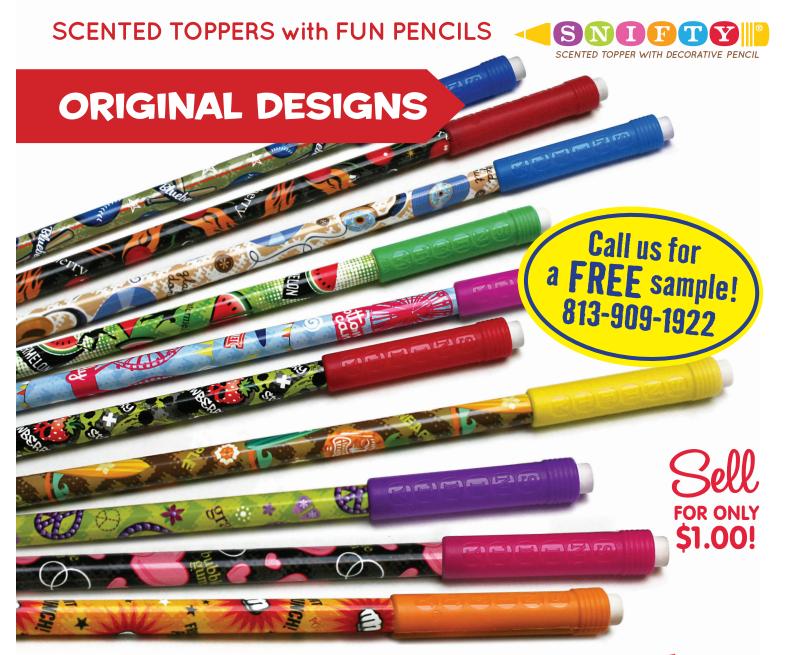

ORIGINAL Topper Display includes 100 Assorted scented toppers with decorative #2 wood pencils/erasers • 10 Designs/Scents













pineapple



fruit punch



blueberry



Toppers Made in USA

www.FuntasticEvents.com

MIXED CASES AVAILABLE!

See page 6 for more information





## **ZOO DESIGNS**











grape



blueberry









Toppers Made in USA

## **HOLIDAY DESIGNS**



frosty icing









Sell FOR ONLY \$1.00!









vanilla cake









www.FuntasticEvents.com

### **MIXED CASES AVAILABLE!**

See next page for more information





















**HALLOWEEN** 

HOLIDAY

VALENTINE

# MIX YOUR OWN CASE OF PENCILS!

CHOOSE ANY FIVE OF OUR 100 PIECE DISPLAYS

## **BIRTHDAY DESIGNS**



Toppers Made in USA





## **NEW!** FUN SCENTED PENS



#### **EACH CASE INCLUDES*