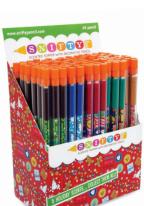

## **NEW!** FUN SCENTED PENS

#### **EACH CASE INCLUDES**

- 300 Scented pens (50 each of 6 scents)
- Individually bagged
- · Beautifully decorated displays

**CHOOSE FROM** 9 NEW **DESIGNS!** 