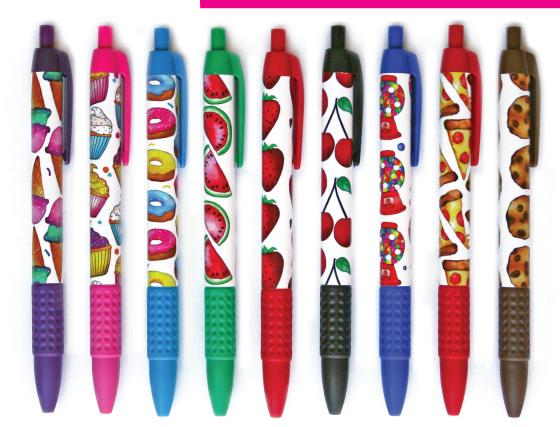

## **NEW!** FUN SCENTED PENS

#### **EACH CASE INCLUDES**

- 300 Scented pens (50 each of 6 scents)
- Individually bagged
- · Beautifully decorated displays

**CHOOSE FROM** 9 NEW **DESIGNS!** 