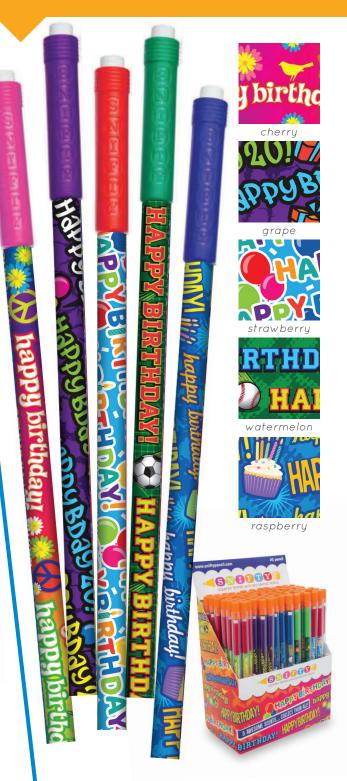

ORIGINAL Topper Display includes 100 Assorted scented toppers with decorative #2 wood pencils/erasers • 10 Designs/Scents













pineapple



fruit punch



blueberry



Toppers Made in USA

www.FuntasticEvents.com

MIXED CASES AVAILABLE!

See page 6 for more information





## **ZOO DESIGNS**











grape



blueberry









Toppers Made in USA

## **HOLIDAY DESIGNS**



frosty icing









Sell FOR ONLY \$1.00!









vanilla cake









www.FuntasticEvents.com

### **MIXED CASES AVAILABLE!**

See next page for more information





















**HALLOWEEN** 

HOLIDAY

VALENTINE

# MIX YOUR OWN CASE OF PENCILS!

CHOOSE ANY FIVE OF OUR 100 PIECE DISPLAYS

## **BIRTHDAY DESIGNS**



Toppers Made in USA





## **NEW!** FUN SCENTED PENS



#### **EACH CASE INCLUDES**

- 300 Scented pens (50 each of 6 scents)
- Individually bagged
- · Beautifully decorated displays

**CHOOSE FROM** 9 NEW **DESIGNS!** 

#### YUMMY SCENTED RULERS



#### **EACH CASE INCLUDES**

- 300 Assorted scented rulers
- · Individually bagged
- 4 Different scents and colors: strawberry, grape, watermelon + blueberry

FOR ONLY





MIX YOUR CASE

| DATE:                                                                                                                                                                                                                                                                                                                                                     |