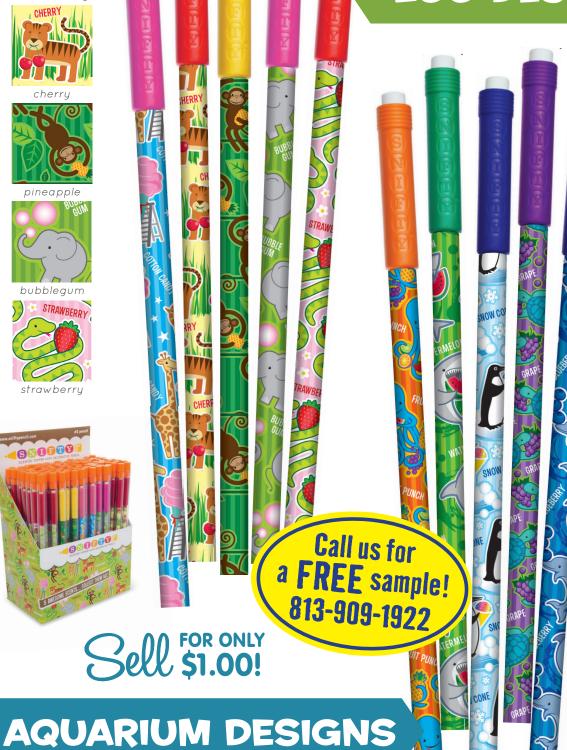

#### YUMMY SCENTED RULERS

#### **EACH CASE INCLUDES**

- 300 Assorted scented rulers
- · Individually bagged
- 4 Different scents and colors: strawberry, grape, watermelon + blueberry

FOR ONLY

MIX YOUR CASE

| DATE:                                                                                                                                                                                                                                                                                                                                                     |                                    | IFT        | Y®                                 | 1138 Sierra                                                                      | <b>Fun Services Tampe</b><br>Pines Blvd, Lutz, FL 33555                               |  |
|-----------------------------------------------------------------------------------------------------------------------------------------------------------------------------------------------------------------------------------------------------------------------------------------------------------------------------------------------------------|------------------------------------|------------|------------------------------------|----------------------------------------------------------------------------------|---------------------------------------------------------------------------------------|--|
| Bill To: (No P.O. Boxes)                                                                                                                                                                                                                                                                                                                                  | SCENT                              | ED PRODUCT | S                                  |                                                                                  | Office (813) 474-942<br>www.FuntasticEvents.con                                       |  |
| Name                                                                                                                                                                                                                                                                                                                                                      |                                    |            |                                    |                                                                                  | www.i arrasticeverits.com                                                             |  |
| Group                                                                                                                                                                                                                                                                                                                                                     | Group                              |            |                                    | Ship To: (No P.O. Boxes) Same as Bill To (check)                                 |                                                                                       |  |
| Address                                                                                                                                                                                                                                                                                                                                                   |                                    |            | Name                               |                                                                                  |                                                                                       |  |
| City                                                                                                                                                                                                                                                                                                                                                      | State Zip                          | Group      | Group                              |                                                                                  |                                                                                       |  |
| Residential                                                                                                                                                                                                                                                                                                                                               | Residential Commercial (check one) |            |                                    | Address                                                                          |                                                                                       |  |
| Phone ( )                                                                                                                                                                                                                                                                                                                                                 |                                    | City       | State                              | Zip                                                                              |                                                                                       |  |
| Fax ( )                                                                                                                                                                                                                                                                                                                                                   |                                    |            | Residential Commercial (check one) |                                                                                  |                                                                                       |  |
| Email                                                                                                                                                                                                                                                                                                                                                     |                                    |            | Phone (                            | )                                                                                |                                                                                       |  |
| ITEM                                                                                                                                                                                                                                                                                                                                                      | # of cases x cost per case         | SUBTOTAL   | Email                              |                                                                                  |                                                                                       |  |
| EMOJI TOPPERS<br>(500 per case)                                                                                                                                                                                                                                                                                                                           | x \$275<br>per case                | \$         |                                    | EUU DE 60D 1                                                                     | TTD DEVIC                                                                             |  |
| ORIGINAL TOPPERS<br>(500 per case)                                                                                                                                                                                                                                                                                                                        | x \$275<br>per case                |            |                                    | FUN DECORA                                                                       | case (50 pens per scent)                                                              |  |
| ZOO TOPPERS<br>(500 per case)                                                                                                                                                                                                                                                                                                                             | x \$275<br>per case                |            |                                    |                                                                                  |                                                                                       |  |
| AQUARIUM TOPPERS<br>(500 per case)                                                                                                                                                                                                                                                                                                                        | x \$275<br>per case                |            |                                    | ice cream                                                                        | cherry                                                                                |  |
| MONSTER TOPPERS<br>(500 per case)                                                                                                                                                                                                                                                                                                                         | x \$275<br>per case                |            |                                    | cupcake                                                                          | bubblegum                                                                             |  |
| HALLOWEEN TOPPERS (500 per case)                                                                                                                                                                                                                                                                                                                          | x \$275<br>per case                |            |                                    | donut                                                                            | pizza                                                                                 |  |
| HOLIDAY TOPPERS<br>(500 per case)                                                                                                                                                                                                                                                                                                                         | x \$275<br>per case                |            |                                    | watermelon                                                                       |                                                                                       |  |
| VALENTINE TOPPERS<br>(500 per case)                                                                                                                                                                                                                                                                                                                       | x \$275<br>per case                |            |                                    | strawberry                                                                       | chip cookie                                                                           |  |
| BIRTHDAY TOPPERS<br>(500 per case)                                                                                                                                                                                                                                                                                                                        | x \$275<br>per case                |            |                                    | Juanochy                                                                         |                                                                                       |  |
| TOPPERS MIXED CASE Choose 5 styles for 500pc mixed case: Monster Toppers (100pc display) Emoji Toppers (100pc display) Original Toppers (100pc display) Zoo Toppers (100pc display) Aquarium Toppers (100pc display) Halloween Toppers (100pc display) Holiday Toppers (100pc display) Valentine Toppers (100pc display) Birthday Toppers (100pc display) | x \$275<br>per case                |            |                                    | Mail check payers Fun Services  Put a credit car by check within  Charge my cred | d on file and pay the invoice<br>n 30 days of shipping<br>lit card now for this order |  |
| FUN DECORATED PENS<br>(300 per case)                                                                                                                                                                                                                                                                                                                      | x \$360<br>per case                |            |                                    | ∪ VISA ∪                                                                         | MC Amex                                                                               |  |
| RULERS<br>(300 per case)                                                                                                                                                                                                                                                                                                                                  | x \$375<br>per case                |            |                                    |                                                                                  |                                                                                       |  |
| Free shinning within                                                                                                                                                                                                                                                                                                                                      | TAL ORDER                          |            |                                    |                                                                                  |                                                                                       |  |
| CALL IIS TODAYI                                                                                                                                                                                                                                                                                                                                           |                                    |            |                                    | *                                                                                |                                                                                       |  |