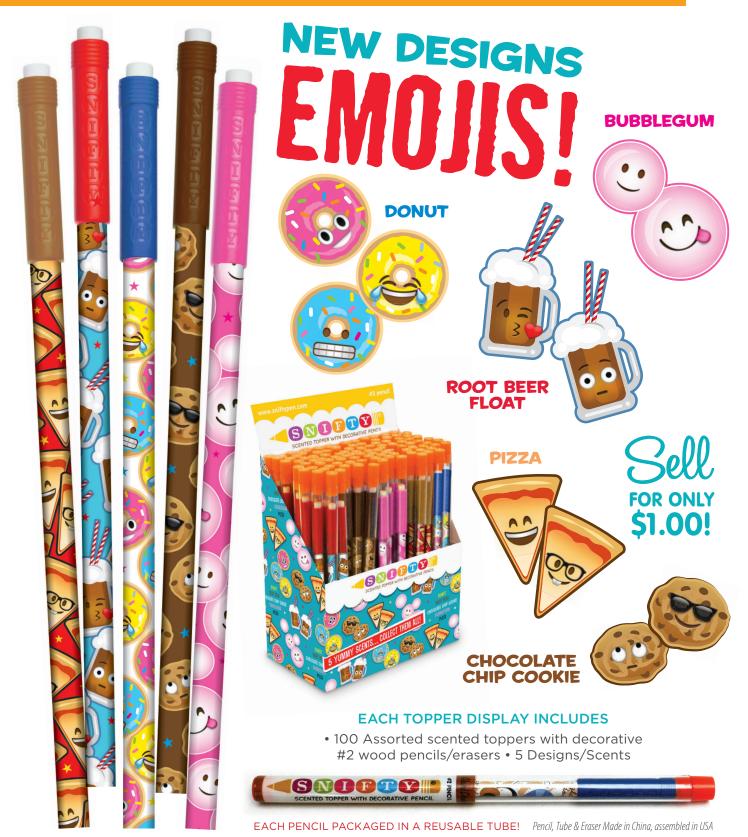

ORIGINAL Topper Display includes 100 Assorted scented toppers with decorative #2 wood pencils/erasers • 10 Designs/Scents













pineapple



fruit punch



blueberry



Toppers Made in USA

www.FuntasticEvents.com

MIXED CASES AVAILABLE!

See page 6 for more information





## **ZOO DESIGNS**











grape



blueberry









Toppers Made in USA

## **HOLIDAY DESIGNS**



frosty icing









Sell FOR ONLY \$1.00!









vanilla cake









www.FuntasticEvents.com

### **MIXED CASES AVAILABLE!**

See next page for more information





















**HALLOWEEN** 

HOLIDAY

VALENTINE

# MIX YOUR OWN CASE OF PENCILS!

CHOOSE ANY FIVE OF OUR 100 PIECE DISPLAYS

## **BIRTHDAY DESIGNS**



Toppers Made in USA





## **NEW!** FUN SCENTED PENS



#### **EACH CASE INCLUDE